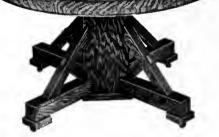

Commode No. 1020.

Maple, Imitation Quartered Oak Weathered. 20x34 in. Top. Wood Knobs. Weight 95 lbs. Price \$10.00.

Weight: 6-ft. 225 lbs., 8-ft. 245 lbs., 10-ft. 270 lbs. Golden and Weathered Wax.

No. 5046. 6-ft. Price \$37.00 8-ft. Price 41.00 10-ft. Price 45.00